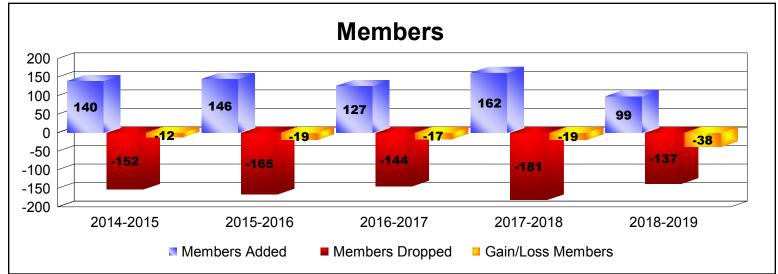

District 105SW As of June 2019 Cumulative

| Year      | New<br>Clubs | Dropped<br>Clubs | Gain/<br>Loss<br>Clubs | New<br>Members | Charter<br>Members | Reinstate<br>Members | Transfer<br>Members | Total<br>Member<br>Added | Total<br>Members<br>Dropped | Gain/<br>Loss<br>Members |
|-----------|--------------|------------------|------------------------|----------------|--------------------|----------------------|---------------------|--------------------------|-----------------------------|--------------------------|
| 2014-2015 | 0            | 0                | 0                      | 117            | 2                  | 2                    | 19                  | 140                      | -152                        | -12                      |
| 2015-2016 | 0            | 0                | 0                      | 123            | 0                  | 3                    | 20                  | 146                      | -165                        | -19                      |
| 2016-2017 | 0            | 0                | 0                      | 110            | 2                  | 4                    | 11                  | 127                      | -144                        | -17                      |
| 2017-2018 | 0            | 0                | 0                      | 134            | 0                  | 11                   | 17                  | 162                      | -181                        | -19                      |
| 2018-2019 | 0            | 0                | 0                      | 84             | 1                  | 3                    | 11                  | 99                       | -137                        | -38                      |
| Average   | 0            | 0                | 0                      | 114            | 1                  | 5                    | 16                  | 135                      | -156                        | -21                      |